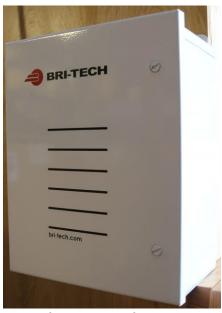

## **Electronic Control Options**

- Touch Switch
- Can be integrated into Symbiant Home Automation system
- Motion Detector

**Controls By Bri-Tech** 

- Door control box accepts connections for sensors and interfaces into Symbiant Automation System
- 120V AC
- 10"W x 12"H x 6"D
- Can be placed within 60 feet from the door